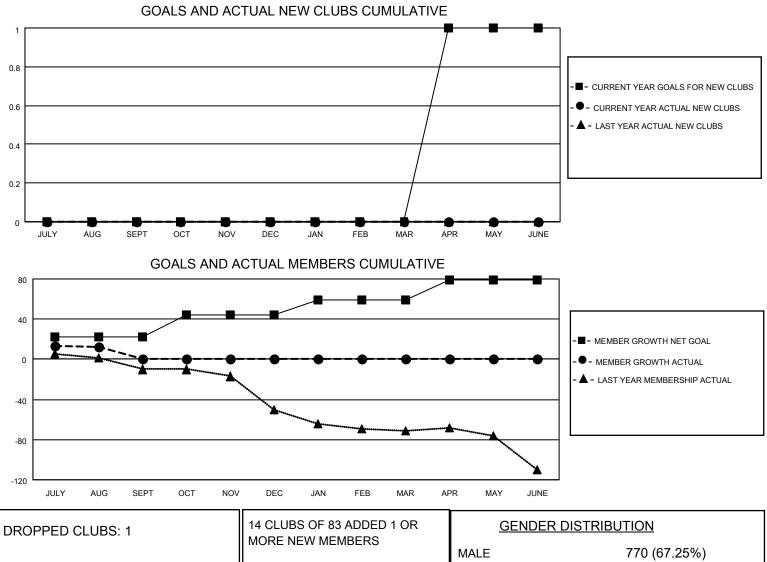

## LOCATION ENGLAND

District 105CN

Results as of: 8/31/2023

| Clubs                 |               |           |               | Members               |                         |                         |                                                    |
|-----------------------|---------------|-----------|---------------|-----------------------|-------------------------|-------------------------|----------------------------------------------------|
| RESULTS FOR 2023-2024 |               |           |               | RESULTS FOR 2023-2024 |                         |                         |                                                    |
| QUARTER               | NEW CLUB GOAL | NEW CLUBS | DROPPED CLUBS | QUARTER ME            | MBER GROWTH NET<br>GOAL | MEMBER GROWTH<br>ACTUAL | DROPPED<br>MEMBERS ACTUAL<br>(including transfers) |
| JULY/AUG/SEPT         | 0             | 0         | 1             | JULY/AUG/SEPT         | 22                      | 24                      | 11                                                 |
| OCT/NOV/DEC           | 0             | 0         | 0             | OCT/NOV/DEC           | 22                      | 0                       | 0                                                  |
| JAN/FEB/MAR           | 0             | 0         | 0             | JAN/FEB/MAR           | 15                      | 0                       | 0                                                  |
| APR/MAY/JUNE          | 1             | 0         | 0             | APR/MAY/JUNE          | 20                      | 0                       | 0                                                  |

| DROPPED CLOBS: 1        |        | MORE NEW MEMBERS          | MALE                               | 770 (67.25%)<br>375 (32.75%) |
|-------------------------|--------|---------------------------|------------------------------------|------------------------------|
| DROPPED MEMBERS         | 3      |                           | NON BINARY<br>PREFER NOT TO ANSWER | 0 (0.00%)                    |
| CLUB CANCELLED<br>OTHER | 0<br>8 | CLICK HERE FOR CUMULATIVE | TOTAL FAMILY UNIT MEMBERS          | 5 204                        |
| TOTAL                   | 11     |                           | FAMILY MEMBERS PAYING HA           | LF DUES 105                  |